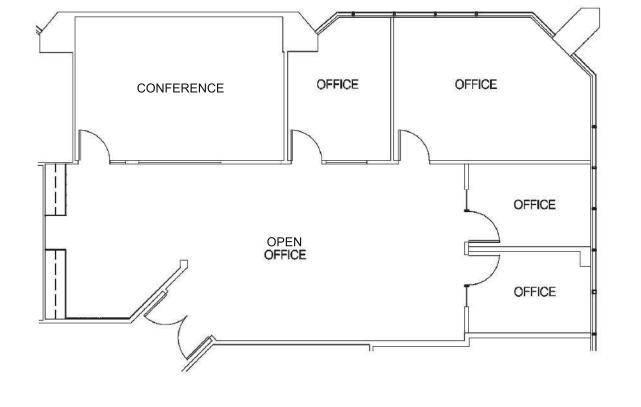

- ±1,888 Rentable Square Feet
- Can be Combined with Suite 380 for a Total of ±3,544 SF
- Available Now
- Four (4) Private Offices
- One (1) Large Conference Room
- Dry Pantry in Suite
- Corner Suite, Lots of Natural Light
- Rental Rate: \$2.35/SF Full Service