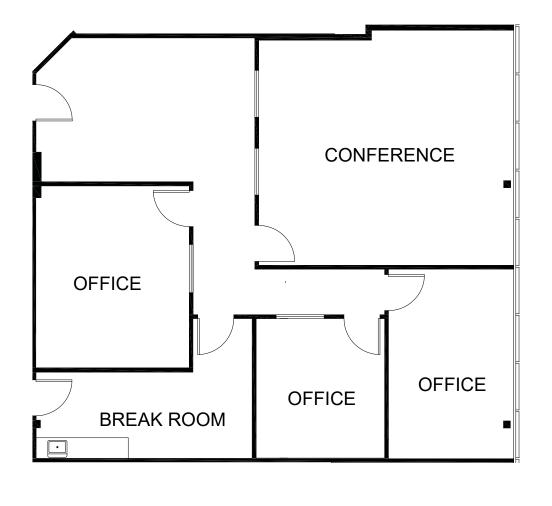

#### SUITE 380 | THIRD FLOOR

- Can be Combined with Suite 370 for a Total of ±3,544 SF
- Three (3) Private Offices
- One (1) Large Conference Room
- Break Room with Sink in Suite
- Available Now
- Rental Rate: \$2.35/SF Full Service