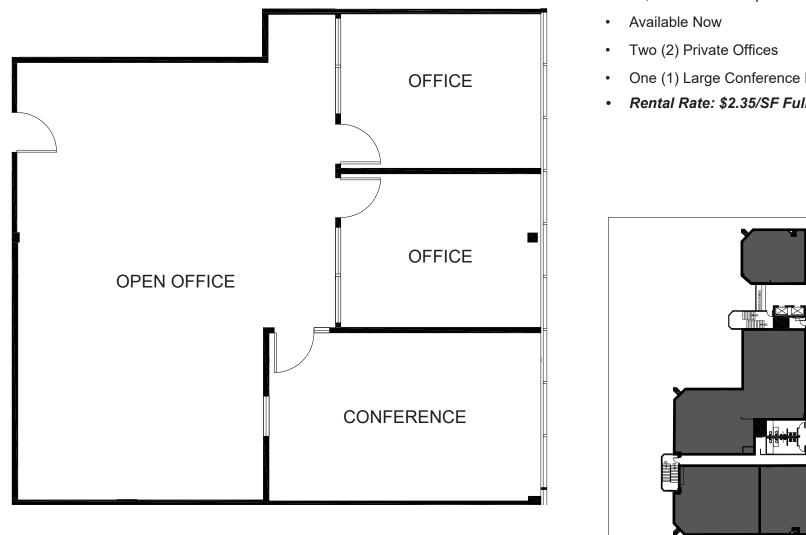

#### SUITE 380 | THIRD FLOOR

- Can be Combined with Suite 370 for a Total of ±3,544 SF
- Three (3) Private Offices
- One (1) Large Conference Room
- Break Room with Sink in Suite
- Available Now
- Rental Rate: \$2.35/SF Full Service

- ±1,888 Rentable Square Feet
- Can be Combined with Suite 380 for a Total of ±3,544 SF
- Available Now
- Four (4) Private Offices
- One (1) Large Conference Room
- Dry Pantry in Suite
- Corner Suite, Lots of Natural Light
- Rental Rate: \$2.35/SF Full Service