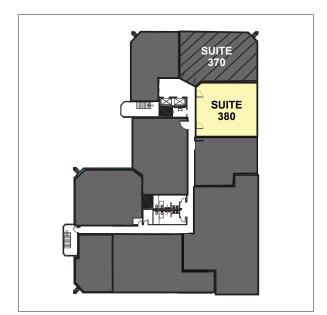

#### SUITE 380 | THIRD FLOOR

- Can be Combined with Suite 370 for a Total of ±3,544 SF
- Three (3) Private Offices
- One (1) Large Conference Room
- Break Room with Sink in Suite
- Available Now
- Rental Rate: \$2.35/SF Full Service