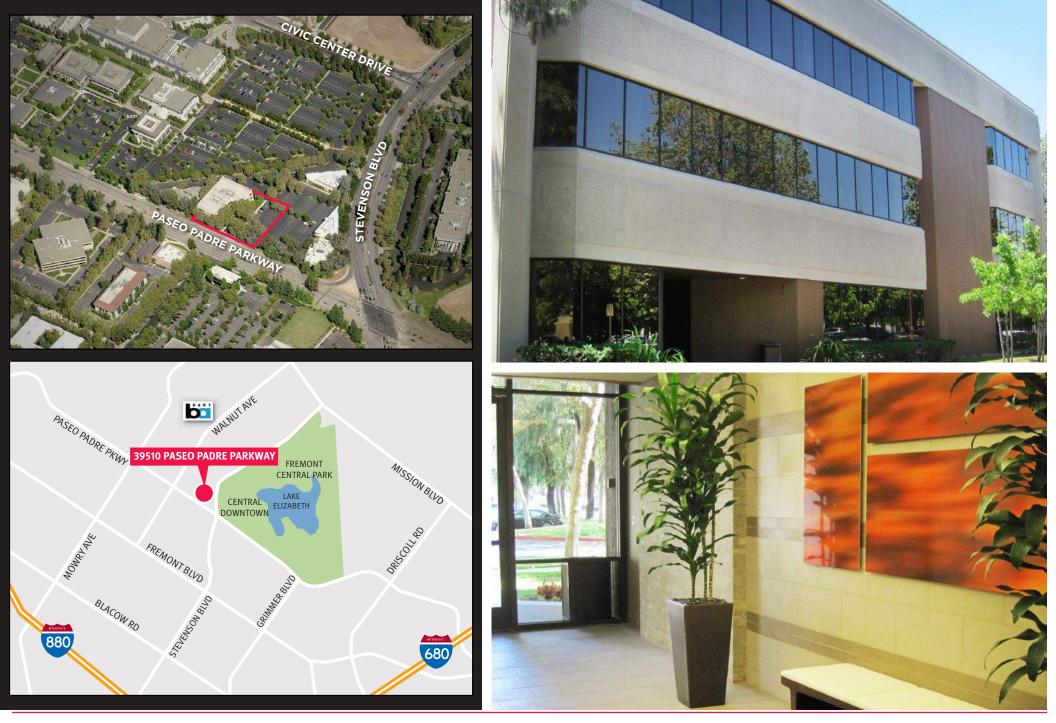

#### **PROPERTY HIGHLIGHTS**

- Located in Downtown Fremont
- Two Blocks from Fremont BART
- On-site Management
- Comcast High-Speed Internet Service
- Close Proximity to:
  - The Fremont BART Station
  - Lake Elizabeth Central Park
  - Washington Hospital
  - City Hall
- New Lobby, Restrooms, Elevators and Signage

# 39510 Paseo Padre Parkway

Fremont, California