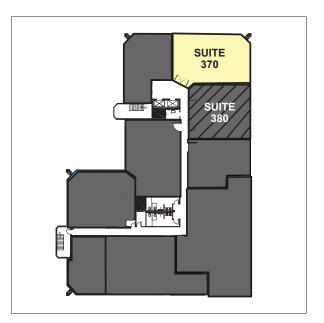

- ±1,888 Rentable Square Feet
- Can be Combined with Suite 380 for a Total of ±3,544 SF
- Available Now
- Four (4) Private Offices
- One (1) Large Conference Room
- Dry Pantry in Suite
- Corner Suite, Lots of Natural Light
- Rental Rate: \$2.35/SF Full Service